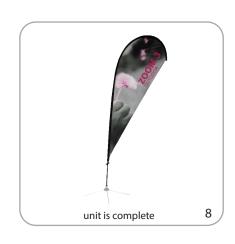

)

Approximate shipping weight: 10 lbs / 4.5 kg

Double-sided graphics pack in a separate box

### Graphic

Straight: 22.75"w x 82.0625"h 577.85mm(w) x 2084mm(h)

Feather: 22.75"w x 82.0625"h 577.85mm(w) x 2084mm(h)

Teardrop: 29.5"w x 78.75"h 749mm(w) x 2000mm(h)

Refer to related graphic templates for more information

#### additional information:

Graphic material: 4 oz. flag

Double-sided graphic has an outdoor, opaque liner in the middle.

Weight when base filled w/ water: 24 lbs / 53 kg

Wind restriction: 37.3 mph / 60 km

Optional vehicle base: 5.6 lbs / 2.5 kg Optional auger base: 2.2 lbs / 1 kg

Auger Base Dimensions: 22" x 8.5"d (with arms extended) Augur (screw) length: 9.375"l

\*For applications below 40 degrees fahrenheit, use sand in place of water.

# SET-UP