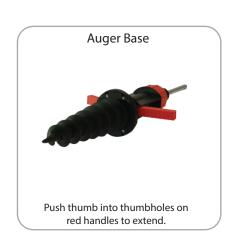

Optional vehicle base: 5.6 lbs / 2.5 kg Optional auger base: 2.2 lbs / 1 kg

Auger Base Dimensions: 22" x 8.5"d (with arms extended) Augur (screw) length: 9.375"l

\*For applications below 40 degrees fahrenheit, use sand in place of water.