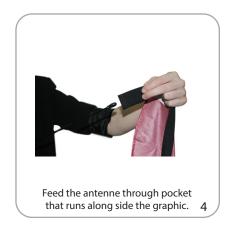

178mm(h)

Approximate shipping weight: 10 lbs / 4.5 kg

Double-sided graphics pack in a separate box

### Graphic

Straight: 22.75"w x 82.0625"h 577.85mm(w) x 2084mm(h)

Feather: 22.75"w x 82.0625"h 577.85mm(w) x 2084mm(h)

Teardrop: 29.5"w x 78.75"h 749mm(w) x 2000mm(h)

Refer to related graphic templates for more information

#### additional information:

Graphic material: 4 oz. flag

Double-sided graphic has an outdoor, opaque liner in the middle.

Weight when base filled w/ water: 24 lbs / 53 kg

Wind restriction: 37.3 mph / 60 km

Optional vehicle base: 5.6 lbs / 2.5 kg Optional auger base: 2.2 lbs / 1 kg

Auger Base Dimensions: 22" x 8.5"d (with arms extended) Augur (screw) length: 9.375"l

\*For applications below 40 degrees fahrenheit, use sand in place of water.

# SET-UP