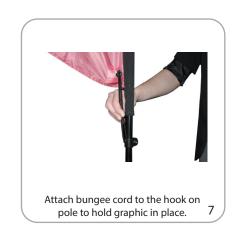

(h)

Approximate shipping weight: 10 lbs / 4.5 kg

Double-sided graphics pack in a separate box

### Graphic

Straight: 22.75"w x 82.0625"h 577.85mm(w) x 2084mm(h)

Feather: 22.75"w x 82.0625"h 577.85mm(w) x 2084mm(h)

Teardrop: 29.5"w x 78.75"h 749mm(w) x 2000mm(h)

Refer to related graphic templates for more information

#### additional information:

Graphic material: 4 oz. flag

Double-sided graphic has an outdoor, opaque liner in the middle.

Weight when base filled w/ water: 24 lbs / 53 kg

Wind restriction: 37.3 mph / 60 km

Optional vehicle base: 5.6 lbs / 2.5 kg Optional auger base: 2.2 lbs / 1 kg

Auger Base Dimensions: 22" x 8.5"d (with arms extended) Augur (screw) length: 9.375"l

\*For applications below 40 degrees fahrenheit, use sand in place of water.

# SET-UP