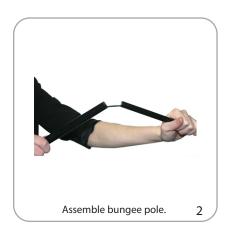

w) x 178mm(h)

Approximate shipping weight: 10 lbs / 4.5 kg

Double-sided graphics pack in a separate box

### Graphic

Straight: 22.75"w x 82.0625"h 577.85mm(w) x 2084mm(h)

Feather: 22.75"w x 82.0625"h 577.85mm(w) x 2084mm(h)

Teardrop: 29.5"w x 78.75"h 749mm(w) x 2000mm(h)

Refer to related graphic templates for more information

#### additional information:

Graphic material: 4 oz. flag

Double-sided graphic has an outdoor, opaque liner in the middle.

Weight when base filled w/ water: 24 lbs / 53 kg

Wind restriction: 37.3 mph / 60 km

Optional vehicle base: 5.6 lbs / 2.5 kg Optional auger base: 2.2 lbs / 1 kg

Auger Base Dimensions: 22" x 8.5"d (with arms extended) Augur (screw) length: 9.375"l

\*For applications below 40 degrees fahrenheit, use sand in place of water.

# SET-UP