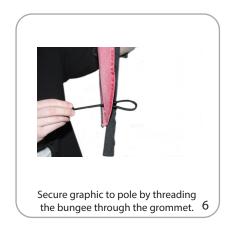

mm(h)

Approximate shipping weight: 10 lbs / 4.5 kg

Double-sided graphics pack in a separate box

### Graphic

Straight: 22.75"w x 82.0625"h 577.85mm(w) x 2084mm(h)

Feather: 22.75"w x 82.0625"h 577.85mm(w) x 2084mm(h)

Teardrop: 29.5"w x 78.75"h 749mm(w) x 2000mm(h)

Refer to related graphic templates for more information

#### additional information:

Graphic material: 4 oz. flag

Double-sided graphic has an outdoor, opaque liner in the middle.

Weight when base filled w/ water: 24 lbs / 53 kg

Wind restriction: 37.3 mph / 60 km

Optional vehicle base: 5.6 lbs / 2.5 kg Optional auger base: 2.2 lbs / 1 kg

Auger Base Dimensions: 22" x 8.5"d (with arms extended) Augur (screw) length: 9.375"l

\*For applications below 40 degrees fahrenheit, use sand in place of water.

# SET-UP