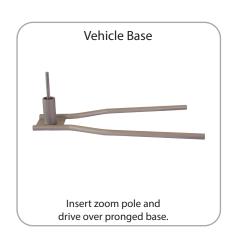

Optional vehicle base: 5.6 lbs / 2.5 kg Optional auger base: 2.2 lbs / 1 kg

Auger Base Dimensions: 22" x 8.5"d (with arms extended) Augur (screw) length: 9.375"l

\*For applications below 40 degrees fahrenheit, use sand in place of water.