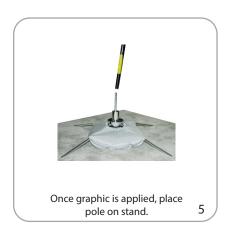

78mm(h)

Approximate shipping weight: 10 lbs / 4.5 kg

Double-sided graphics pack in a separate box

### Graphic

Straight: 22.75"w x 82.0625"h 577.85mm(w) x 2084mm(h)

Feather: 22.75"w x 82.0625"h 577.85mm(w) x 2084mm(h)

Teardrop: 29.5"w x 78.75"h 749mm(w) x 2000mm(h)

Refer to related graphic templates for more information

#### additional information:

Graphic material: 4 oz. flag

Double-sided graphic has an outdoor, opaque liner in the middle.

Weight when base filled w/ water: 24 lbs / 53 kg

Wind restriction: 37.3 mph / 60 km

Optional vehicle base: 5.6 lbs / 2.5 kg Optional auger base: 2.2 lbs / 1 kg

Auger Base Dimensions: 22" x 8.5"d (with arms extended) Augur (screw) length: 9.375"l

\*For applications below 40 degrees fahrenheit, use sand in place of water.

# SET-UP