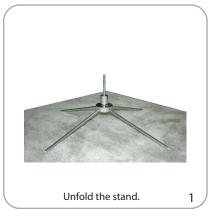

m(w) x 178mm(h)

Approximate shipping weight: 10 lbs / 4.5 kg

Double-sided graphics pack in a separate box

### Graphic

Straight: 22.75"w x 82.0625"h 577.85mm(w) x 2084mm(h)

Feather: 22.75"w x 82.0625"h 577.85mm(w) x 2084mm(h)

Teardrop: 29.5"w x 78.75"h 749mm(w) x 2000mm(h)

Refer to related graphic templates for more information

#### additional information:

Graphic material: 4 oz. flag

Double-sided graphic has an outdoor, opaque liner in the middle.

Weight when base filled w/ water: 24 lbs / 53 kg

Wind restriction: 37.3 mph / 60 km

Optional vehicle base: 5.6 lbs / 2.5 kg Optional auger base: 2.2 lbs / 1 kg

Auger Base Dimensions: 22" x 8.5"d (with arms extended) Augur (screw) length: 9.375"l

\*For applications below 40 degrees fahrenheit, use sand in place of water.

# SET-UP