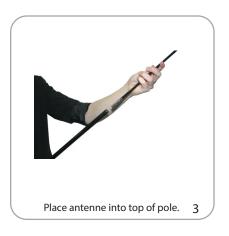

x 178mm(h)

Approximate shipping weight: 10 lbs / 4.5 kg

Double-sided graphics pack in a separate box

### Graphic

Straight: 22.75"w x 82.0625"h 577.85mm(w) x 2084mm(h)

Feather: 22.75"w x 82.0625"h 577.85mm(w) x 2084mm(h)

Teardrop: 29.5"w x 78.75"h 749mm(w) x 2000mm(h)

Refer to related graphic templates for more information

#### additional information:

Graphic material: 4 oz. flag

Double-sided graphic has an outdoor, opaque liner in the middle.

Weight when base filled w/ water: 24 lbs / 53 kg

Wind restriction: 37.3 mph / 60 km

Optional vehicle base: 5.6 lbs / 2.5 kg Optional auger base: 2.2 lbs / 1 kg

Auger Base Dimensions: 22" x 8.5"d (with arms extended) Augur (screw) length: 9.375"l

\*For applications below 40 degrees fahrenheit, use sand in place of water.

# SET-UP