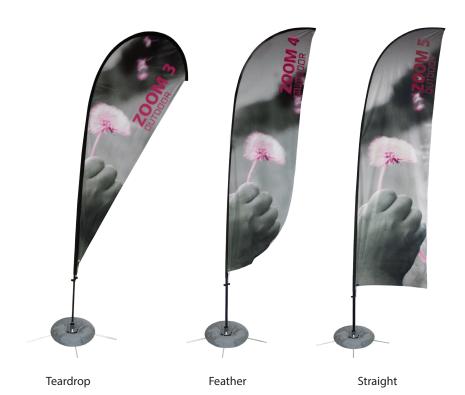

# Zoom 3

#### ZOOM-3

For indoor or outdoor use, this unique wind resistant banner design allows the graphic to rotate in the wind. Hardware includes both floor base and outdoor ground stake.

\*Shown with optional upgrade donut water fillable base

# features and benefits:

- Can be used indoors or out
- Graphic rotates in wind
- Storage bags included with kit
- Water fillable donut adds stability to quad leg (optional upgrade)

- Three graphic shapes available: Feather, Straight, and Teardrop
- Double-sided graphic available
- Both floor base and ground stake included
- One year hardware warranty against manufacturer defects

### Graphic

Straight: 22.75"w x 82.0625"h 577.85mm(w) x 2084mm(h)

Feather: 22.75"w x 82.0625"h 577.85mm(w) x 2084mm(h)

Teardrop: 29.5"w x 78.75"h 749mm(w) x 2000mm(h)

Refer to related graphic templates for more information