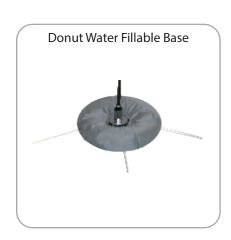

#### ZOOM-3

For indoor or outdoor use, this unique wind resistant banner design allows the graphic to rotate in the wind. Hardware includes both floor base and outdoor ground stake.

\*Shown with optional upgrade donut water fillable base

# features and benefits:

- Can be used indoors or out
- Graphic rotates in wind
- Storage bags included with kit
- Water fillable donut adds stability to quad leg (optional upgrade)

- Three graphic shapes available: Feather, Straight, and Teardrop
- Double-sided graphic available
- Both floor base and ground stake included
- One year hardware warranty against manufacturer defects

#### additional information:

Graphic material: 4 oz. flag

Double-sided graphic has an outdoor, opaque liner in the middle.

Weight when base filled w/ water: 24 lbs / 53 kg

Wind restriction: 37.3 mph / 60 km