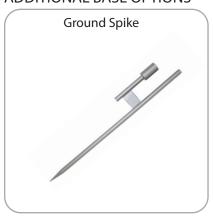

Zoom 4: Spider base w/ teardrop graphic: 38"w x 136.25"h 965mm(w) x 3461mm(h)

Ground spike (from pole to floor): 5"w x 1"h x 1.75"d 127mm(w) x 25.4mm(h) x 44mm(d)

Zoom 4: Ground spike w/ straight or feather graphic: 28.625"w x 152.5"h 727mm(w) x 3874mm(h)