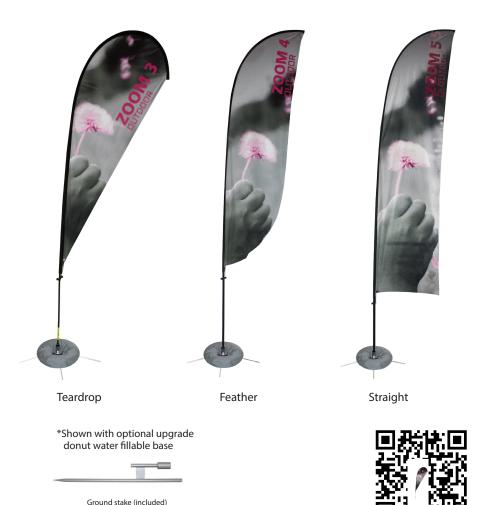

## features and benefits:

- Can be used indoors or out
- Graphic rotates in wind
- Storage bags included with kit
- Water fillable donut adds stability to quad leg (included)

# dimensions:

- Three graphic shapes available: Feather, Straight, and Teardrop
- Double-sided graphic available
- Both floor base and ground stake included
- One year hardware warranty against manufacturer defects

#### additional information:

Graphic material: 4 oz. flag

Double-sided graphic has an outdoor, opaque liner in the middle.

Weight when base filled w/ water: 24 lbs / 53 kg

Wind restriction: 37.3mph / 60km