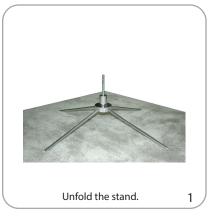

7mm(w) x 178mm(h)

Approximate shipping weight: 10 lbs / 4.5 kg

Double-sided graphics pack in a separate box

#### Graphic

Straight: 26.625"w x 113.625"h 676mm(w) x 2886mm(h)

Feather: 26.625"w x 113.625"h 676mm(w) x 2886mm(h)

Teardrop: 36.75"w x 102.25"h 933mm(w) x 2597mm(h)

Refer to related graphic templates for more information

#### additional information:

Graphic material: 4 oz. flag

Double-sided graphic has an outdoor, opaque liner in the middle.

Weight when base filled w/ water: 24 lbs / 53 kg

Wind restriction: 37.3mph / 60km

Optional vehicle base: 5.6 lbs / 2.5 kg Optional auger base: 2.2 lbs / 1 kg

Auger Base Dimensions: 22"I x 8.5"d (with arms extended) Augur (screw) length: 9.375"I

\*For applications below 40 degrees fahrenheit, use sand in place of water.

# SET-UP