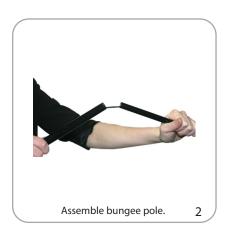

m(w) x 178mm(h)

Approximate shipping weight: 10 lbs / 4.5 kg

Double-sided graphics pack in a separate box

#### Graphic

Straight: 26.625"w x 113.625"h 676mm(w) x 2886mm(h)

Feather: 26.625"w x 113.625"h 676mm(w) x 2886mm(h)

Teardrop: 36.75"w x 102.25"h 933mm(w) x 2597mm(h)

Refer to related graphic templates for more information

#### additional information:

Graphic material: 4 oz. flag

Double-sided graphic has an outdoor, opaque liner in the middle.

Weight when base filled w/ water: 24 lbs / 53 kg

Wind restriction: 37.3mph / 60km

Optional vehicle base: 5.6 lbs / 2.5 kg Optional auger base: 2.2 lbs / 1 kg

Auger Base Dimensions: 22"I x 8.5"d (with arms extended) Augur (screw) length: 9.375"I

\*For applications below 40 degrees fahrenheit, use sand in place of water.

# SET-UP