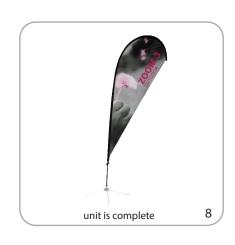

Zoom 4: Spider base w/ teardrop graphic: 38"w x 136.25"h 965mm(w) x 3461mm(h)

Ground spike (from pole to floor): 5"w x 1"h x 1.75"d 127mm(w) x 25.4mm(h) x 44mm(d)

Zoom 4: Ground spike w/ straight or feather graphic: 28.625"w x 152.5"h 727mm(w) x 3874mm(h)

#### Graphic

Straight: 26.625"w x 113.625"h 676mm(w) x 2886mm(h)

Feather: 26.625"w x 113.625"h 676mm(w) x 2886mm(h)

Teardrop: 36.75"w x 102.25"h 933mm(w) x 2597mm(h)

Refer to related graphic templates for more information