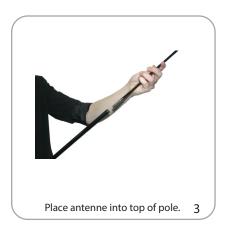

w) x 178mm(h)

Approximate shipping weight: 10 lbs / 4.5 kg

Double-sided graphics pack in a separate box

#### Graphic

Straight: 26.625"w x 113.625"h 676mm(w) x 2886mm(h)

Feather: 26.625"w x 113.625"h 676mm(w) x 2886mm(h)

Teardrop: 36.75"w x 102.25"h 933mm(w) x 2597mm(h)

Refer to related graphic templates for more information

#### additional information:

Graphic material: 4 oz. flag

Double-sided graphic has an outdoor, opaque liner in the middle.

Weight when base filled w/ water: 24 lbs / 53 kg

Wind restriction: 37.3mph / 60km

Optional vehicle base: 5.6 lbs / 2.5 kg Optional auger base: 2.2 lbs / 1 kg

Auger Base Dimensions: 22"I x 8.5"d (with arms extended) Augur (screw) length: 9.375"I

\*For applications below 40 degrees fahrenheit, use sand in place of water.

# SET-UP