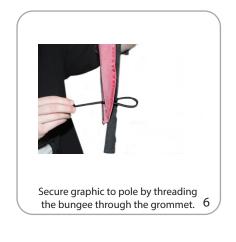

78mm(h)

Approximate shipping weight: 10 lbs / 4.5 kg

Double-sided graphics pack in a separate box

#### Graphic

Straight: 26.625"w x 113.625"h 676mm(w) x 2886mm(h)

Feather: 26.625"w x 113.625"h 676mm(w) x 2886mm(h)

Teardrop: 36.75"w x 102.25"h 933mm(w) x 2597mm(h)

Refer to related graphic templates for more information

#### additional information:

Graphic material: 4 oz. flag

Double-sided graphic has an outdoor, opaque liner in the middle.

Weight when base filled w/ water: 24 lbs / 53 kg

Wind restriction: 37.3mph / 60km

Optional vehicle base: 5.6 lbs / 2.5 kg Optional auger base: 2.2 lbs / 1 kg

Auger Base Dimensions: 22"I x 8.5"d (with arms extended) Augur (screw) length: 9.375"I

\*For applications below 40 degrees fahrenheit, use sand in place of water.

# SET-UP