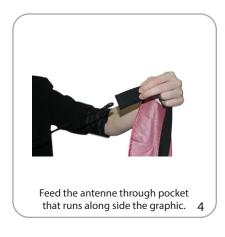

x 178mm(h)

Approximate shipping weight: 10 lbs / 4.5 kg

Double-sided graphics pack in a separate box

#### Graphic

Straight: 26.625"w x 113.625"h 676mm(w) x 2886mm(h)

Feather: 26.625"w x 113.625"h 676mm(w) x 2886mm(h)

Teardrop: 36.75"w x 102.25"h 933mm(w) x 2597mm(h)

Refer to related graphic templates for more information

#### additional information:

Graphic material: 4 oz. flag

Double-sided graphic has an outdoor, opaque liner in the middle.

Weight when base filled w/ water: 24 lbs / 53 kg

Wind restriction: 37.3mph / 60km

Optional vehicle base: 5.6 lbs / 2.5 kg Optional auger base: 2.2 lbs / 1 kg

Auger Base Dimensions: 22"I x 8.5"d (with arms extended) Augur (screw) length: 9.375"I

\*For applications below 40 degrees fahrenheit, use sand in place of water.

# SET-UP