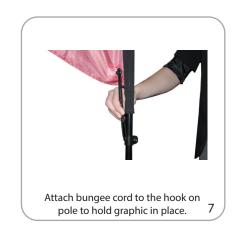

mm(h)

Approximate shipping weight: 10 lbs / 4.5 kg

Double-sided graphics pack in a separate box

#### Graphic

Straight: 26.625"w x 113.625"h 676mm(w) x 2886mm(h)

Feather: 26.625"w x 113.625"h 676mm(w) x 2886mm(h)

Teardrop: 36.75"w x 102.25"h 933mm(w) x 2597mm(h)

Refer to related graphic templates for more information

#### additional information:

Graphic material: 4 oz. flag

Double-sided graphic has an outdoor, opaque liner in the middle.

Weight when base filled w/ water: 24 lbs / 53 kg

Wind restriction: 37.3mph / 60km

Optional vehicle base: 5.6 lbs / 2.5 kg Optional auger base: 2.2 lbs / 1 kg

Auger Base Dimensions: 22"I x 8.5"d (with arms extended) Augur (screw) length: 9.375"I

\*For applications below 40 degrees fahrenheit, use sand in place of water.

# SET-UP