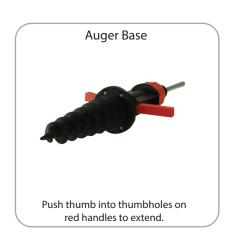

Optional vehicle base: 5.6 lbs / 2.5 kg Optional auger base: 2.2 lbs / 1 kg

Auger Base Dimensions: 22"I x 8.5"d (with arms extended) Augur (screw) length: 9.375"I

\*For applications below 40 degrees fahrenheit, use sand in place of water.