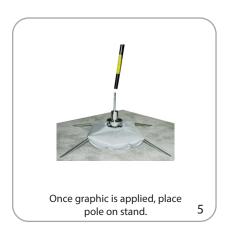

178mm(h)

Approximate shipping weight: 10 lbs / 4.5 kg

Double-sided graphics pack in a separate box

#### Graphic

Straight: 26.625"w x 113.625"h 676mm(w) x 2886mm(h)

Feather: 26.625"w x 113.625"h 676mm(w) x 2886mm(h)

Teardrop: 36.75"w x 102.25"h 933mm(w) x 2597mm(h)

Refer to related graphic templates for more information

#### additional information:

Graphic material: 4 oz. flag

Double-sided graphic has an outdoor, opaque liner in the middle.

Weight when base filled w/ water: 24 lbs / 53 kg

Wind restriction: 37.3mph / 60km

Optional vehicle base: 5.6 lbs / 2.5 kg Optional auger base: 2.2 lbs / 1 kg

Auger Base Dimensions: 22"I x 8.5"d (with arms extended) Augur (screw) length: 9.375"I

\*For applications below 40 degrees fahrenheit, use sand in place of water.

# SET-UP