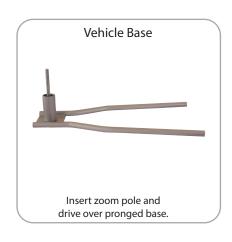

Optional vehicle base: 5.6 lbs / 2.5 kg Optional auger base: 2.2 lbs / 1 kg

Auger Base Dimensions: 22"I x 8.5"d (with arms extended) Augur (screw) length: 9.375"I

\*For applications below 40 degrees fahrenheit, use sand in place of water.