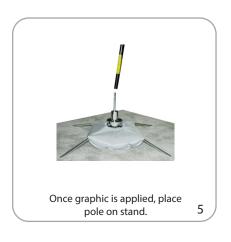

127mm(w) x 178mm(h)

Approximate shipping weight: 10 lbs / 4.5 kg

Double-sided graphics pack in a separate box

## Graphic

Straight: 32"w x 147.375"h 813mm(w) x 3743mm(h)

Feather: 32"w x 147.375"h 813mm(w) x 3743mm(h)

Teardrop: 37.625"w x 139"h 956mm(w) x 3531mm(h)

Refer to related graphic templates for more information

#### additional information:

Graphic material: 4 oz. flag

Double-sided graphic has an outdoor, opaque liner in the middle.

Weight when base filled w/ water: 24 lbs / 53 kg

Wind restriction: 37.3mph / 60km

Optional vehicle base: 5.6 lbs / 2.5 kg Optional auger base: 2.2 lbs / 1 kg

Auger Base Dimensions: 22"I x 8.5"d (with arms extended) Augur (screw) length: 9.375"I

\*For applications below 40 degrees fahrenheit, use sand in place of water.

## SET-UP