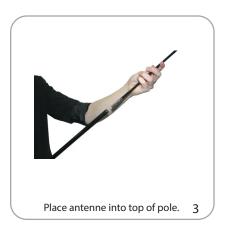

l) x 127mm(w) x 178mm(h)

Approximate shipping weight: 10 lbs / 4.5 kg

Double-sided graphics pack in a separate box

## Graphic

Straight: 32"w x 147.375"h 813mm(w) x 3743mm(h)

Feather: 32"w x 147.375"h 813mm(w) x 3743mm(h)

Teardrop: 37.625"w x 139"h 956mm(w) x 3531mm(h)

Refer to related graphic templates for more information

#### additional information:

Graphic material: 4 oz. flag

Double-sided graphic has an outdoor, opaque liner in the middle.

Weight when base filled w/ water: 24 lbs / 53 kg

Wind restriction: 37.3mph / 60km

Optional vehicle base: 5.6 lbs / 2.5 kg Optional auger base: 2.2 lbs / 1 kg

Auger Base Dimensions: 22"I x 8.5"d (with arms extended) Augur (screw) length: 9.375"I

\*For applications below 40 degrees fahrenheit, use sand in place of water.

## SET-UP