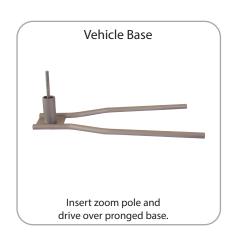

Optional vehicle base: 5.6 lbs / 2.5 kg Optional auger base: 2.2 lbs / 1 kg

Auger Base Dimensions: 22"I x 8.5"d (with arms extended) Augur (screw) length: 9.375"I

\*For applications below 40 degrees fahrenheit, use sand in place of water.