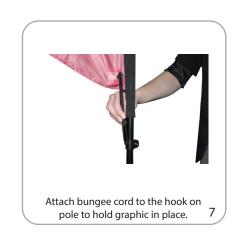

mm(w) x 178mm(h)

Approximate shipping weight: 10 lbs / 4.5 kg

Double-sided graphics pack in a separate box

## Graphic

Straight: 32"w x 147.375"h 813mm(w) x 3743mm(h)

Feather: 32"w x 147.375"h 813mm(w) x 3743mm(h)

Teardrop: 37.625"w x 139"h 956mm(w) x 3531mm(h)

Refer to related graphic templates for more information

#### additional information:

Graphic material: 4 oz. flag

Double-sided graphic has an outdoor, opaque liner in the middle.

Weight when base filled w/ water: 24 lbs / 53 kg

Wind restriction: 37.3mph / 60km

Optional vehicle base: 5.6 lbs / 2.5 kg Optional auger base: 2.2 lbs / 1 kg

Auger Base Dimensions: 22"I x 8.5"d (with arms extended) Augur (screw) length: 9.375"I

\*For applications below 40 degrees fahrenheit, use sand in place of water.

## SET-UP