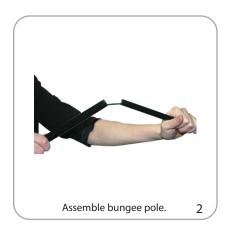

m(l) x 127mm(w) x 178mm(h)

Approximate shipping weight: 10 lbs / 4.5 kg

Double-sided graphics pack in a separate box

## Graphic

Straight: 32"w x 147.375"h 813mm(w) x 3743mm(h)

Feather: 32"w x 147.375"h 813mm(w) x 3743mm(h)

Teardrop: 37.625"w x 139"h 956mm(w) x 3531mm(h)

Refer to related graphic templates for more information

#### additional information:

Graphic material: 4 oz. flag

Double-sided graphic has an outdoor, opaque liner in the middle.

Weight when base filled w/ water: 24 lbs / 53 kg

Wind restriction: 37.3mph / 60km

Optional vehicle base: 5.6 lbs / 2.5 kg Optional auger base: 2.2 lbs / 1 kg

Auger Base Dimensions: 22"I x 8.5"d (with arms extended) Augur (screw) length: 9.375"I

\*For applications below 40 degrees fahrenheit, use sand in place of water.

## SET-UP