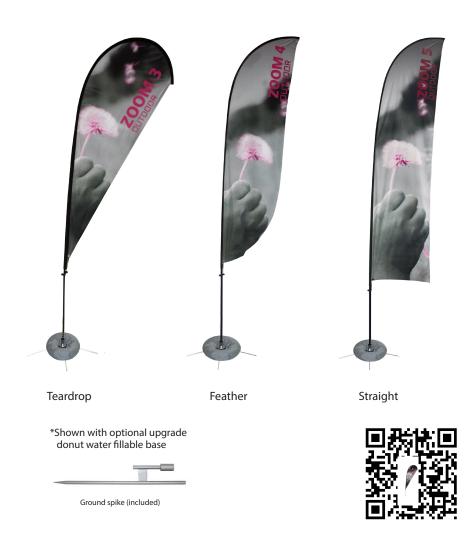

# Zoom 5

#### ZOOM-5

For indoor or outdoor use, this unique wind resistant banner design allows the graphic to rotate in the wind. Hardware includes both floor base and outdoor ground stake.

We are continually improving and modifying our product range and reserve the right to vary the specifications without prior notice. All dimensions and weights quoted are approximate and we accept no responsibility for variance. E&OE. See Graphic Templates for graphic bleed specifications.

## features and benefits:

- Can be used indoors or out
- Graphic rotates in wind
- Storage bags included with kit
- Water fillable donut adds stability to quad leg (included)

## dimensions:

- Three graphic shapes available: Feather, Straight, and Teardrop

- Double-sided graphic available

- Both floor base and ground stake included

- One year hardware warranty against manufacturer defects