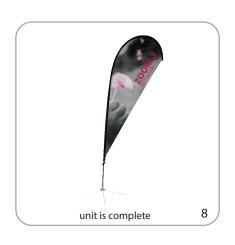

#### ZOOM-5

For indoor or outdoor use, this unique wind resistant banner design allows the graphic to rotate in the wind. Hardware includes both floor base and outdoor ground stake.

We are continually improving and modifying our product range and reserve the right to vary the specifications without prior notice. All dimensions and weights quoted are approximate and we accept no responsibility for variance. E&OE. See Graphic Templates for graphic bleed specifications.

Zoom 5: Spider base w/ teardrop graphic: 40"w x 176"h 1016mm(w) x 4470mm(h)

Ground spike (from pole to floor): 5"w x 1"h x 1.75"d 127mm(w) x 25.4mm(h) x 44mm(d)

Zoom 5: Ground spike w/ straight or feather graphic: 34"w x 187"h 864mm(w) x 4750mm(h)

Zoom 5: Ground spike w/ teardrop graphic: 40"w x 171.75"h 1016mm(w) x 4362mm(h)