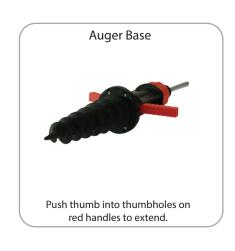

Optional vehicle base: 5.6 lbs / 2.5 kg Optional auger base: 2.2 lbs / 1 kg

Auger Base Dimensions: 22"I x 8.5"d (with arms extended) Augur (screw) length: 9.375"I

\*For applications below 40 degrees fahrenheit, use sand in place of water.