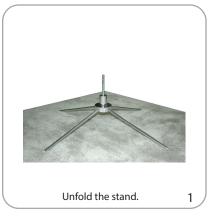

8mm(l) x 127mm(w) x 178mm(h)

Approximate shipping weight: 10 lbs / 4.5 kg

Double-sided graphics pack in a separate box

## Graphic

Straight: 32"w x 147.375"h 813mm(w) x 3743mm(h)

Feather: 32"w x 147.375"h 813mm(w) x 3743mm(h)

Teardrop: 37.625"w x 139"h 956mm(w) x 3531mm(h)

Refer to related graphic templates for more information

#### additional information:

Graphic material: 4 oz. flag

Double-sided graphic has an outdoor, opaque liner in the middle.

Weight when base filled w/ water: 24 lbs / 53 kg

Wind restriction: 37.3mph / 60km

Optional vehicle base: 5.6 lbs / 2.5 kg Optional auger base: 2.2 lbs / 1 kg

Auger Base Dimensions: 22"I x 8.5"d (with arms extended) Augur (screw) length: 9.375"I

\*For applications below 40 degrees fahrenheit, use sand in place of water.

## SET-UP