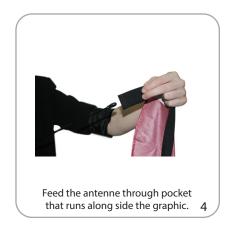

x 127mm(w) x 178mm(h)

Approximate shipping weight: 10 lbs / 4.5 kg

Double-sided graphics pack in a separate box

## Graphic

Straight: 32"w x 147.375"h 813mm(w) x 3743mm(h)

Feather: 32"w x 147.375"h 813mm(w) x 3743mm(h)

Teardrop: 37.625"w x 139"h 956mm(w) x 3531mm(h)

Refer to related graphic templates for more information

#### additional information:

Graphic material: 4 oz. flag

Double-sided graphic has an outdoor, opaque liner in the middle.

Weight when base filled w/ water: 24 lbs / 53 kg

Wind restriction: 37.3mph / 60km

Optional vehicle base: 5.6 lbs / 2.5 kg Optional auger base: 2.2 lbs / 1 kg

Auger Base Dimensions: 22"I x 8.5"d (with arms extended) Augur (screw) length: 9.375"I

\*For applications below 40 degrees fahrenheit, use sand in place of water.

## SET-UP