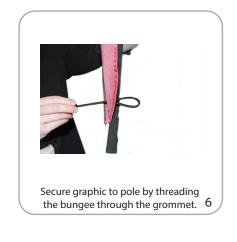

27mm(w) x 178mm(h)

Approximate shipping weight: 10 lbs / 4.5 kg

Double-sided graphics pack in a separate box

## Graphic

Straight: 32"w x 147.375"h 813mm(w) x 3743mm(h)

Feather: 32"w x 147.375"h 813mm(w) x 3743mm(h)

Teardrop: 37.625"w x 139"h 956mm(w) x 3531mm(h)

Refer to related graphic templates for more information

#### additional information:

Graphic material: 4 oz. flag

Double-sided graphic has an outdoor, opaque liner in the middle.

Weight when base filled w/ water: 24 lbs / 53 kg

Wind restriction: 37.3mph / 60km

Optional vehicle base: 5.6 lbs / 2.5 kg Optional auger base: 2.2 lbs / 1 kg

Auger Base Dimensions: 22"I x 8.5"d (with arms extended) Augur (screw) length: 9.375"I

\*For applications below 40 degrees fahrenheit, use sand in place of water.

## SET-UP